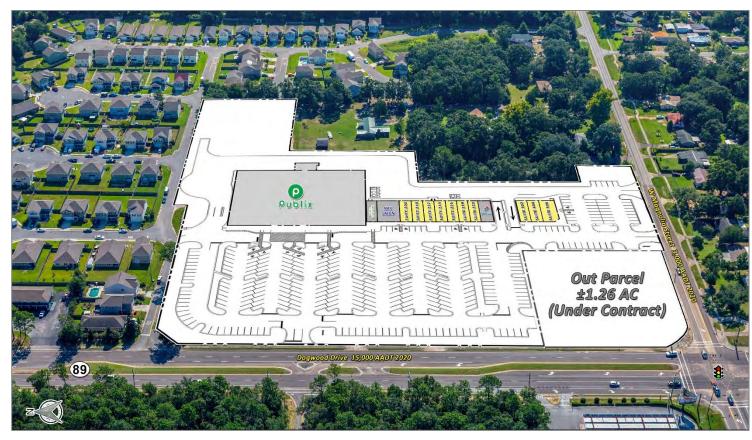

# SPACE FOR LEASE IN NEW PUBLIX CENTER

Under Construction | Magnolia St. at Dogwood Dr. (SR 89) | Milton, Florida

- Shopping Center anchored by Publix, with small shop spaces for lease
- Several inline spaces, and two endcap spaces remaining available
- Less than 5 mi from NAS Whiting Field

- One drive-thru capable space remaining
- Located at the signalized intersection of Dogwood Drive (SR 98) & Magnolia Street
- Expected completion date in April 2022
- Just 2 mi North of US Highway 90

Join Publix at Merganser Commons at Dogwood Estates in Milton, Florida. Retail spaces available for lease in new Publix development currently under construction. Located at the signalized intersection of Dogwood Drive and Magnolia Street. Traffic counts on Dogwood Drive are 15,000 as of 2020, 9,100 AADT on Willard Norris Road, and 3,000 AADT on Magnolia Street.

Property has amazing visibility, ease of access and a premium national anchor tenant. Two entrances on Magnolia Street, and one full-access entrance from Dogwood Drive (SR89) provide quick and easy access to the center.

#### **Oblique Aerial with Site Plan Overlay and Property Details**

# SUMMARY INFORMATION

| Building 200          |                                                                                |
|-----------------------|--------------------------------------------------------------------------------|
| Available Space(s):   | ±1,400 - ±9,604 SF                                                             |
| Building 300          |                                                                                |
| Available Space(s):   | ±1,400 - ±4,750 SF                                                             |
| Shopping Center GLA:  | 66,921 SF                                                                      |
| Zoning:               | Commercial                                                                     |
| 2020 Traffic Counts:  | 15,000 AADT @ SR 89<br>9,100 @ Willard Norris Rd.<br>3,000 AADT @ Magnolia St. |
| Estimated Completion: | Summer 2022                                                                    |