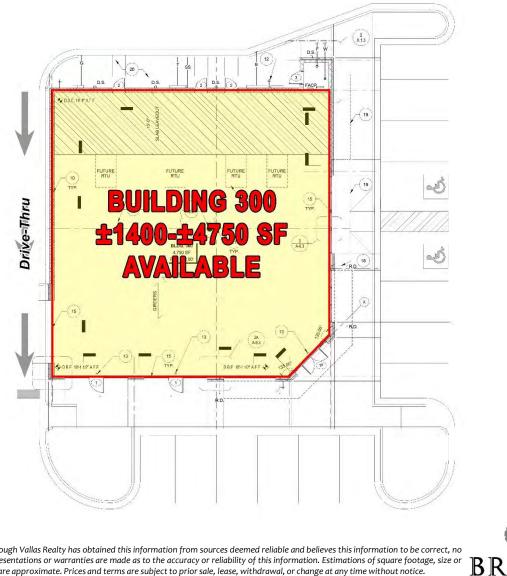

# SUMMARY INFORMATION

| Building 200          |                                                                                |
|-----------------------|--------------------------------------------------------------------------------|
| Available Space(s):   | ±1,400 - ±9,604 SF                                                             |
| Building 300          |                                                                                |
| Available Space(s):   | ±1,400 - ±4,750 SF                                                             |
| Shopping Center GLA:  | 66,921 SF                                                                      |
| Zoning:               | Commercial                                                                     |
| 2020 Traffic Counts:  | 15,000 AADT @ SR 89<br>9,100 @ Willard Norris Rd.<br>3,000 AADT @ Magnolia St. |
| Estimated Completion: | Summer 2022                                                                    |

# **Building 300 Rendering and Floor Plan**

Although Vallas Realty has obtained this information from sources deemed reliable and believes this information to be correct, no representations or warranties are made as to the accuracy or reliability of this information. Estimations of square footage, size or age are approximate. Prices and terms are subject to prior sale, lease, withdrawal, or change at any time without notice.