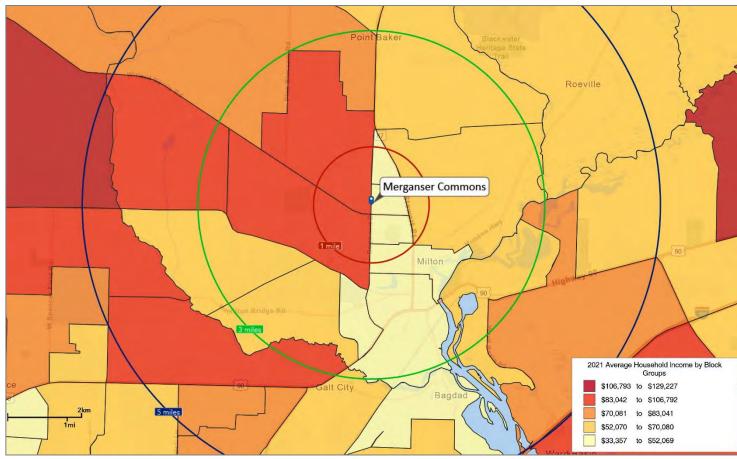

#### Average Household Income Heat Map and Demographics

|                                                      | Mardine           | n         |           |
|------------------------------------------------------|-------------------|-----------|-----------|
| 2021 Demographic Information                         | 1 mi              | 3 mi      | 5 mi      |
| Population                                           | 5,085             | 19,173    | 34,666    |
| Median Age                                           | 37.2              | 39.7      | 39.8      |
| Largest Median Age Group                             | 35-44             | 25-34     | 25-34     |
| Annual Population Growth<br>Projection for 2021-2026 | 1.16%             | 1.22%     | 1.41%     |
| Daytime Population                                   | 5,312             | 23,962    | 44,689    |
| Households & Income                                  | 1 mi              | 3 mi      | 5 mi      |
| Total Households                                     | 2,356             | 10,064    | 18,673    |
| Average Household Size                               | 2.65              | 2.50      | 2.58      |
| Average Household Income                             | \$58 <i>,</i> 554 | \$66,731  | \$70,231  |
| Housing & Value                                      | 1 mi              | 3 mi      | 5 mi      |
| Owner Occupied Houses                                | 66.5%             | 55.2%     | 56.7%     |
| Renter Occupied Houses                               | 23.1%             | 23.9%     | 25.8%     |
| Median Home Value                                    | \$268,964         | \$251,262 | \$255,783 |