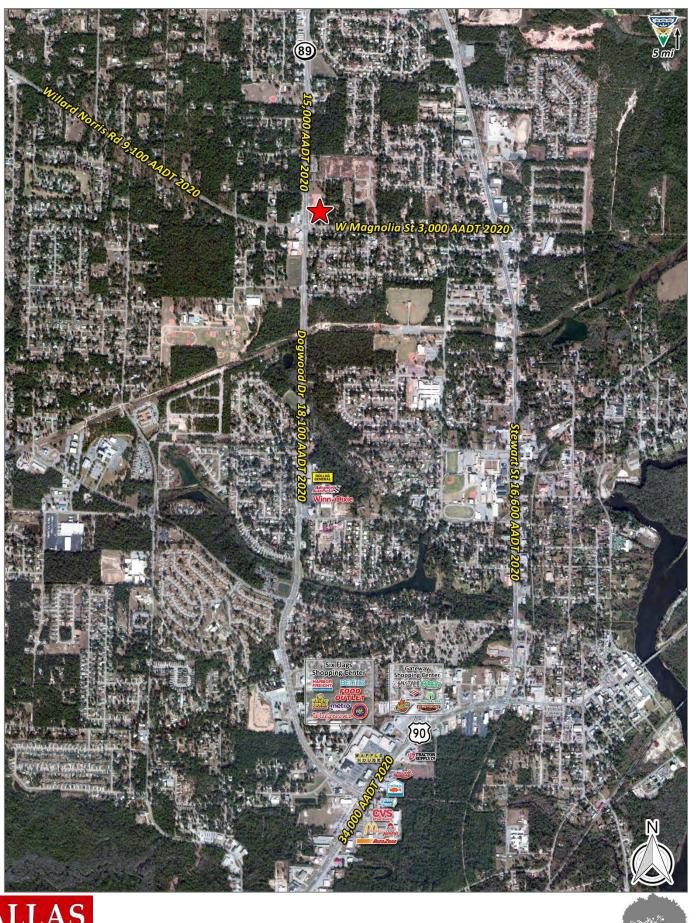

# SPACE FOR LEASE IN NEW PUBLIX CENTER

Under Construction | Magnolia St. at Dogwood Dr. (SR 89) | Milton, Florida

- Shopping Center anchored by Publix, with small shop spaces for lease
- Several inline spaces, and two endcap spaces remaining available
- Less than 5 mi from NAS Whiting Field

- One drive-thru capable space remaining
- Located at the signalized intersection of Dogwood Drive (SR 98) & Magnolia Street
- Expected completion date in April 2022
- Just 2 mi North of US Highway 90

Join Publix at Merganser Commons at Dogwood Estates in Milton, Florida. Retail spaces available for lease in new Publix development currently under construction. Located at the signalized intersection of Dogwood Drive and Magnolia Street. Traffic counts on Dogwood Drive are 15,000 as of 2020, 9,100 AADT on Willard Norris Road, and 3,000 AADT on Magnolia Street.

Property has amazing visibility, ease of access and a premium national anchor tenant. Two entrances on Magnolia Street, and one full-access entrance from Dogwood Drive (SR89) provide quick and easy access to the center.

# SUMMARY INFORMATION

| Building 200          |                                                                                |
|-----------------------|--------------------------------------------------------------------------------|
| Available Space(s):   | ±1,400 - ±9,604 SF                                                             |
| Building 300          |                                                                                |
| Available Space(s):   | ±1,400 - ±4,750 SF                                                             |
| Shopping Center GLA:  | 66,921 SF                                                                      |
| Zoning:               | Commercial                                                                     |
| 2020 Traffic Counts:  | 15,000 AADT @ SR 89<br>9,100 @ Willard Norris Rd.<br>3,000 AADT @ Magnolia St. |
| Estimated Completion: | Summer 2022                                                                    |