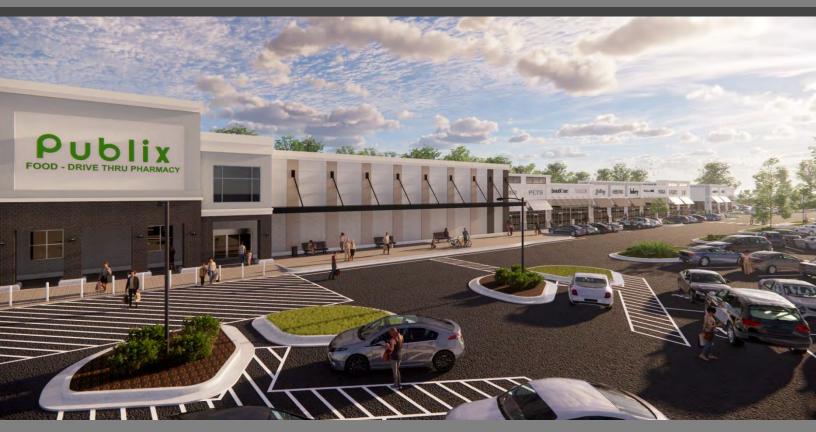

## SPACE FOR LEASE IN NEW PUBLIX CENTER

Under Construction | Magnolia St. at Dogwood Dr. (SR 89) | Milton, Florida

- Shopping Center anchored by Publix,
  with small shop spaces for lease
- Several inline spaces, and two endcap spaces remaining available
- Less than 5 mi from NAS Whiting Field

Join Publix at Merganser Commons at Dogwood Estates in Milton, Florida. Retail spaces available for lease in new Publix development currently under construction. Located at the signalized intersection of Dogwood Drive and Magnolia Street. Traffic counts on Dogwood Drive are 15,000 as of 2020, 9,100 AADT on Willard Norris Road, and 3,000 AADT on Magnolia Street.

Property has amazing visibility, ease of access and a premium national anchor tenant. Two entrances on Magnolia Street, and one full-access entrance from Dogwood Drive (SR89) provide quick and easy access to the center.