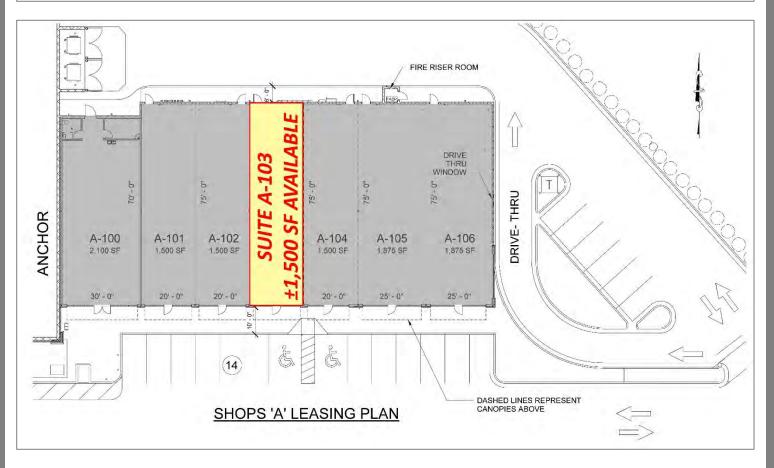

#### SUMMARY INFORMATION

Retail Space: ±1,400-±9,000 SF

Pad Building: ±4,800 SF

**Curb Cuts:** 1 on Highway 98

1 on Rosewood Ave

2020 Traffic Counts: 43,000 VPD on Hwy 98

**Ground Breaking:** August 2021

Commercial Zoning:

**Anchor Tenants:** Publix

\$7.00 PSF NNN Expenses:

Lease Rates:

Inline Spaces: \$34.00 PSF

\$36.00 PSF Pad Bldg: