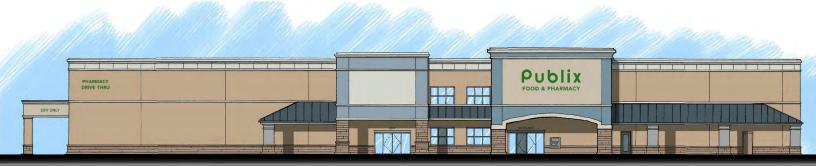

# SPACE FOR LEASE IN NEW PUBLIX CENTER

Under Construction | 10040 Navarre Pkwy (Highway 98) | Wynnehaven, FL

- Shopping Center anchored by Publix,
  with shop spaces available for lease
- Area retailers include Walmart Supercenter,
  Dollar General, McDonald's and many
  other retailers and restaurants
- Also includes lease space in a pad building
- Located at the intersection of Highway 98
  & Rosewood Drive in Navarre, Florida
- Traffic Counts in front of site are 43,000 cars per day as of 2020

Retail spaces available for lease in new Publix development in Wynnehaven Beach / Navarre, Florida. Located at the signalized intersection of Highway 98 and Rosewood Avenue, traffic

counts at the site are 43,000 as of 2020.

Property has amazing visibility, ease of access and a premium national anchor tenant. Two entrances on Highway 98 (Navarre Parkway), and one entrance from Rosewood Drive provide quick and easy access to the center from Santa Rosa County's most traveled thoroughfare.