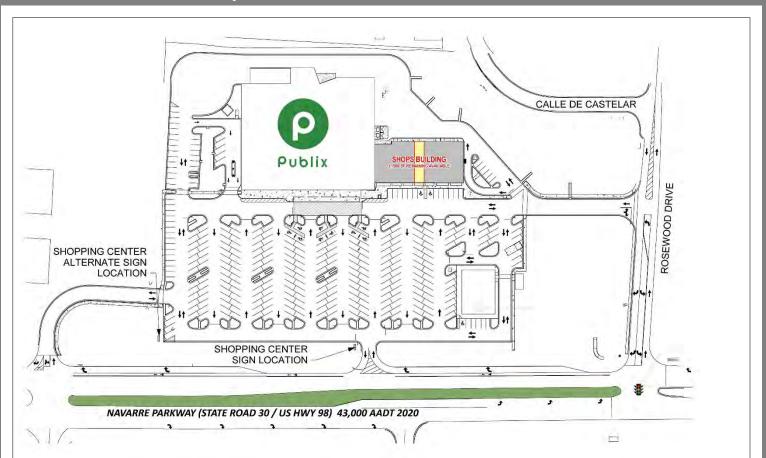

Property has amazing visibility, ease of access and a premium national anchor tenant. Two entrances on Highway 98 (Navarre Parkway), and one entrance from Rosewood Drive provide quick and easy access to the center from Santa Rosa County's most traveled thoroughfare.

#### SUMMARY INFORMATION

Retail Space: ±1,400-±9,000 SF

Pad Building: ±4,800 SF

**Curb Cuts:** 1 on Highway 98

1 on Rosewood Ave

2020 Traffic Counts: 43,000 VPD on Hwy 98

**Ground Breaking:** August 2021

Commercial Zoning:

**Anchor Tenants:** Publix

\$7.00 PSF NNN Expenses:

Lease Rates:

Inline Spaces: \$34.00 PSF

\$36.00 PSF Pad Bldg: