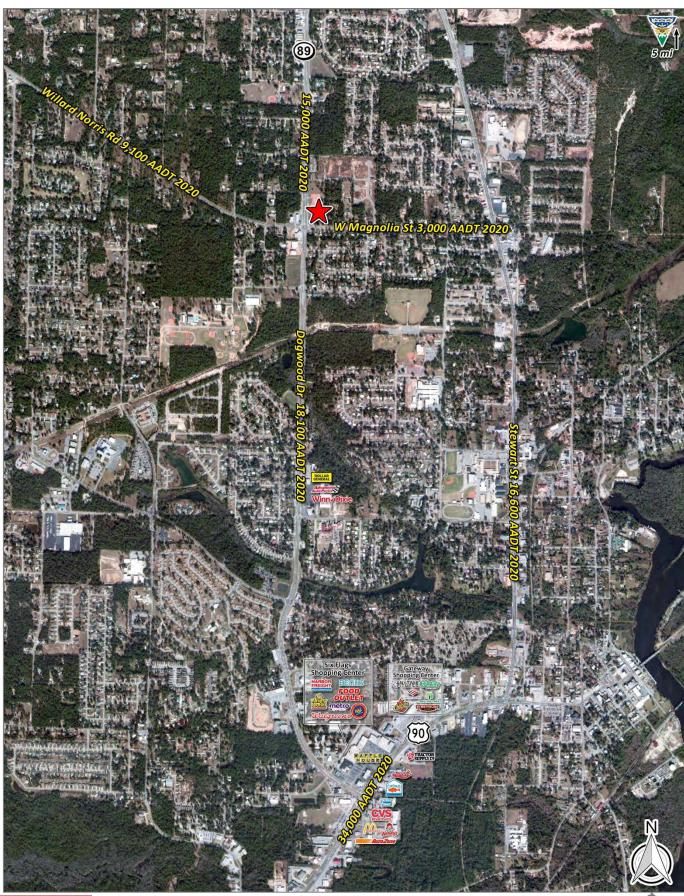

Join Publix at Merganser Commons at Dogwood Estates in Milton, Florida. Retail spaces available for lease in new Publix development currently under construction. Located at the signalized intersection of Dogwood Drive and Magnolia Street. Traffic counts on Dogwood Drive are 15,000 as of 2020, 9,100 AADT on Willard Norris Road, and 3,000 AADT on Magnolia Street.

### **SUMMARY INFORMATION**

**Building 200** 

Available Space(s): ±1,400 - ±9,604 SF

**Building 300** 

Available Space(s): ±1,400 - ±4,750 SF

Shopping Center GLA: 66,921 SF

Zoning: Commercial

2020 Traffic Counts: 15,000 AADT @ SR 89

9,100 @ Willard Norris Rd.

3,000 AADT @ Magnolia St.

**Estimated Completion:** April 2022