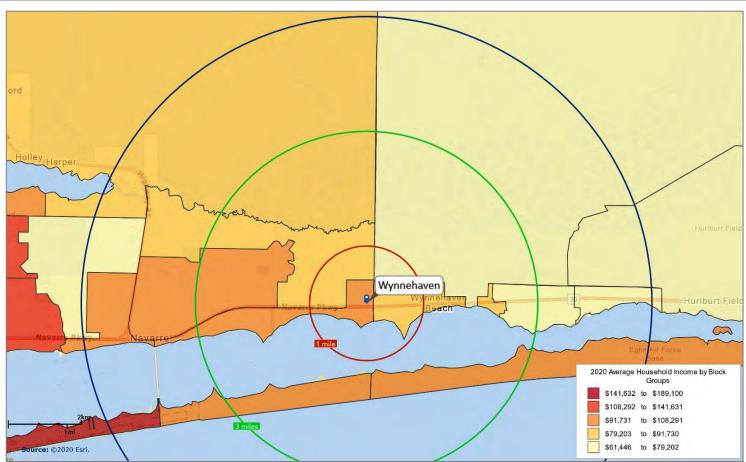

## **Average Household Income Heat Map and Drive-Time Demographics**

| 2021 Drive-Time Demographics                         | 5 Minutes | 10 Minutes | 15 Minutes |
|------------------------------------------------------|-----------|------------|------------|
| Population                                           | 9,845     | 24,424     | 49,141     |
| Median Age                                           | 39.1      | 36.8       | 37.6       |
| Largest Median Age Group                             | 35-44     | 25-34      | 25-34      |
| Annual Population Growth<br>Projection for 2021-2026 | 1.41%     | 1.50%      | 1.50%      |
| Daytime Population                                   | 7,185     | 19,734     | 44,814     |

| Households & Income      | 5 Minutes | 10 Minutes | 15 Minutes |
|--------------------------|-----------|------------|------------|
| Total Households         | 3,780     | 9,267      | 18,785     |
| Average Household Size   | 2.60      | 2.61       | 2.58       |
| Average Household Income | \$89,753  | \$85,768   | \$84,004   |

| Housing & Value        | 5 Minutes | 10 Minutes | 15 Minutes |
|------------------------|-----------|------------|------------|
| Owner Occupied Houses  | 66.5%     | 55.2%      | 56.7%      |
| Renter Occupied Houses | 23.1%     | 23.9%      | 25.8%      |
| Median Home Value      | \$268,964 | \$251,262  | \$255,783  |