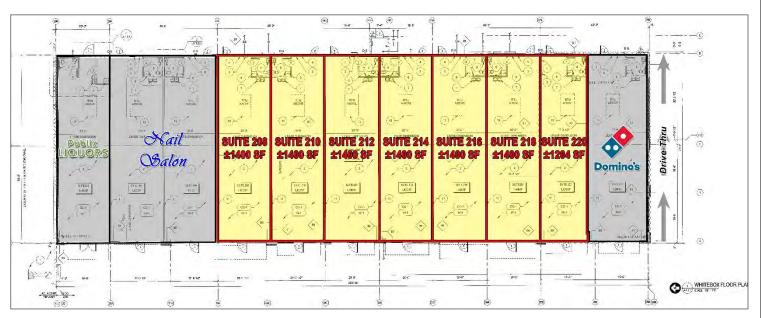

## SPACE FOR LEASE IN NEW PUBLIX CENTER

Under Construction | Magnolia St. at Dogwood Dr. (SR 89) | Milton, Florida

- Shopping Center anchored by Publix,
  with small shop spaces for lease
- Several inline spaces, and two endcap spaces remaining available
- Less than 5 mi from NAS Whiting Field

- One drive-thru capable space remaining
- Located at the signalized intersection of Dogwood Drive (SR 98) & Magnolia Street
- Expected completion date in April 2022
- Just 2 mi North of US Highway 90

### **SUMMARY INFORMATION**

**Building 200** 

Available Space(s): ±1,400 - ±9,604 SF

**Building 300** 

Available Space(s): ±1,400 - ±4,750 SF

Shopping Center GLA: 66,921 SF

Zoning: Commercial

2020 Traffic Counts: 15,000 AADT @ SR 89