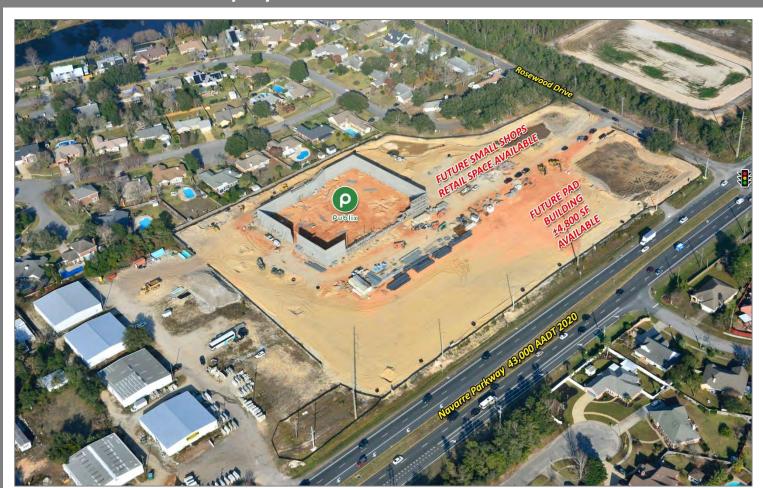

### Oblique Aerial with Site Plan Overlay and Property Details

# SPACE FOR LEASE IN NEW PUBLIX CENTER

Under Construction | 10040 Navarre Pkwy (Highway 98) | Wynnehaven, FL

- Shopping Center anchored by Publix,
  with shop spaces available for lease
- Area retailers include Walmart Supercenter,
  Dollar General, McDonald's and many
  other retailers and restaurants
- Also includes lease space in a pad building
- Located at the intersection of Highway 98
  & Rosewood Drive in Navarre, Florida
- Traffic Counts in front of site are 43,000 cars per day as of 2020

Retail spaces available for lease in new Publix development in Wynnehaven Beach / Navarre, Florida. Located at the signalized intersection of Highway 98 and Rosewood Avenue, traffic

counts at the site are 43,000 as of 2020.