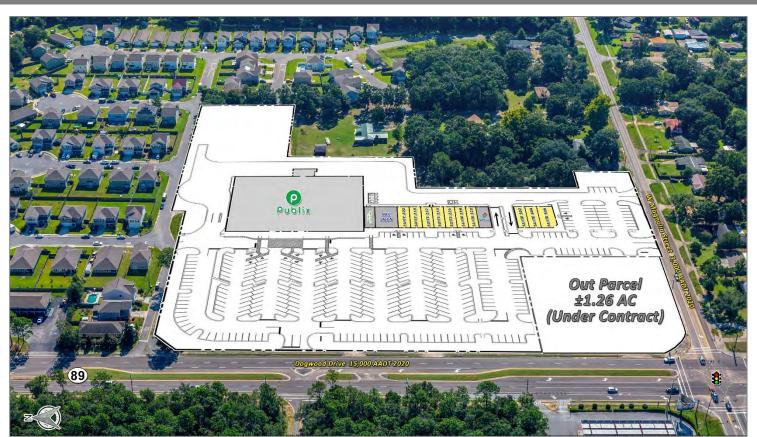

## SPACE FOR LEASE IN NEW PUBLIX CENTER

Under Construction | Magnolia St. at Dogwood Dr. (SR 89) | Milton, Florida

- Shopping Center anchored by Publix,
  with small shop spaces for lease
- Several inline spaces, and two endcap spaces remaining available
- Less than 5 mi from NAS Whiting Field

Join Publix at Merganser Commons at Dogwood Estates in Milton, Florida. Retail spaces available for lease in new Publix development currently under construction. Located at the signalized intersection of Dogwood Drive and Magnolia Street. Traffic counts on Dogwood Drive are 15,000 as of 2020, 9,100 AADT on Willard Norris Road, and 3,000 AADT on Magnolia Street.

### **SUMMARY INFORMATION**

**Building 200** 

Available Space(s): ±1,400 - ±9,604 SF

**Building 300** 

Available Space(s): ±1,400 - ±4,750 SF

Shopping Center GLA: 66,921 SF

Zoning: Commercial

2020 Traffic Counts: 15,000 AADT @ SR 89

9,100 @ Willard Norris Rd.

3,000 AADT @ Magnolia St.

**Estimated Completion:** April 2022