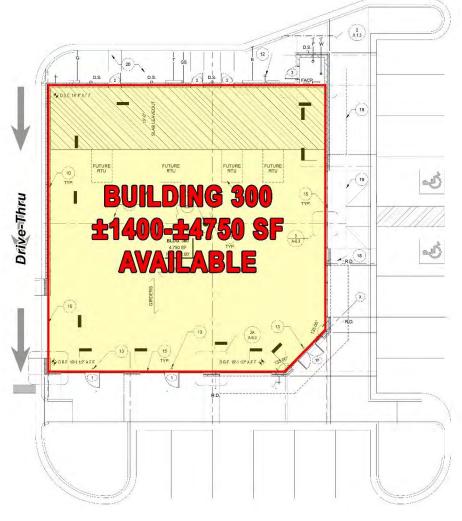

### Oblique Aerial with Site Plan Overlay and Property Details

### **SUMMARY INFORMATION**

**Building 200** 

Available Space(s): ±1,400 - ±9,604 SF

**Building 300** 

Available Space(s): ±1,400 - ±4,750 SF

Shopping Center GLA: 66,921 SF

Zoning: Commercial

2020 Traffic Counts: 15,000 AADT @ SR 89

9,100 @ Willard Norris Rd.

3,000 AADT @ Magnolia St.

**Estimated Completion:** April 2022