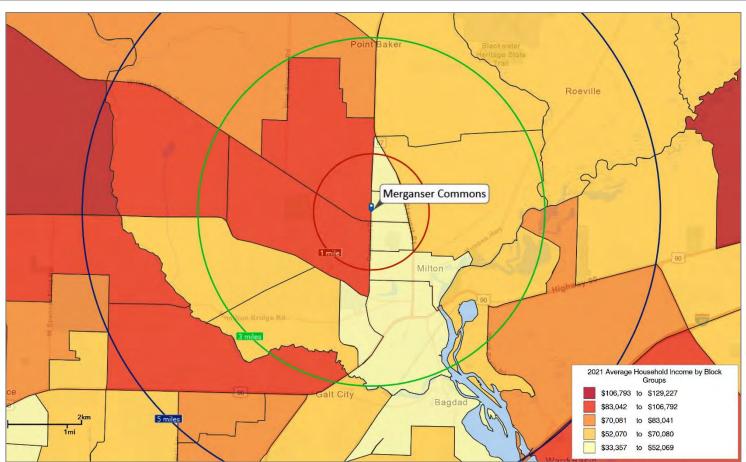

### **Average Household Income Heat Map and Demographics**

|                                                      | Mardis    | \$33,357 10 \$52,0 | 109                                                                                                                                                                                                                                                                                                                                                                                                                                                                                                                                                                                                                                                                                                                                                                                                                                                                                                                                                                                                                                                                                                                                                                                                                                                                                                                                                                                                                                                                                                                                                                                                                                                                                                                                                                                                                                                                                                                                                                                                                                                                                                                            |
|------------------------------------------------------|-----------|--------------------|--------------------------------------------------------------------------------------------------------------------------------------------------------------------------------------------------------------------------------------------------------------------------------------------------------------------------------------------------------------------------------------------------------------------------------------------------------------------------------------------------------------------------------------------------------------------------------------------------------------------------------------------------------------------------------------------------------------------------------------------------------------------------------------------------------------------------------------------------------------------------------------------------------------------------------------------------------------------------------------------------------------------------------------------------------------------------------------------------------------------------------------------------------------------------------------------------------------------------------------------------------------------------------------------------------------------------------------------------------------------------------------------------------------------------------------------------------------------------------------------------------------------------------------------------------------------------------------------------------------------------------------------------------------------------------------------------------------------------------------------------------------------------------------------------------------------------------------------------------------------------------------------------------------------------------------------------------------------------------------------------------------------------------------------------------------------------------------------------------------------------------|
| 2021 Demographic Information                         | 1 mi      | 3 mi               | 5 mi                                                                                                                                                                                                                                                                                                                                                                                                                                                                                                                                                                                                                                                                                                                                                                                                                                                                                                                                                                                                                                                                                                                                                                                                                                                                                                                                                                                                                                                                                                                                                                                                                                                                                                                                                                                                                                                                                                                                                                                                                                                                                                                           |
| Population                                           | 5,085     | 19,173             | 34,666                                                                                                                                                                                                                                                                                                                                                                                                                                                                                                                                                                                                                                                                                                                                                                                                                                                                                                                                                                                                                                                                                                                                                                                                                                                                                                                                                                                                                                                                                                                                                                                                                                                                                                                                                                                                                                                                                                                                                                                                                                                                                                                         |
| Median Age                                           | 37.2      | 39.7               | 39.8                                                                                                                                                                                                                                                                                                                                                                                                                                                                                                                                                                                                                                                                                                                                                                                                                                                                                                                                                                                                                                                                                                                                                                                                                                                                                                                                                                                                                                                                                                                                                                                                                                                                                                                                                                                                                                                                                                                                                                                                                                                                                                                           |
| Largest Median Age Group                             | 35-44     | 25-34              | 25-34                                                                                                                                                                                                                                                                                                                                                                                                                                                                                                                                                                                                                                                                                                                                                                                                                                                                                                                                                                                                                                                                                                                                                                                                                                                                                                                                                                                                                                                                                                                                                                                                                                                                                                                                                                                                                                                                                                                                                                                                                                                                                                                          |
| Annual Population Growth<br>Projection for 2021-2026 | 1.16%     | 1.22%              | 1.41%                                                                                                                                                                                                                                                                                                                                                                                                                                                                                                                                                                                                                                                                                                                                                                                                                                                                                                                                                                                                                                                                                                                                                                                                                                                                                                                                                                                                                                                                                                                                                                                                                                                                                                                                                                                                                                                                                                                                                                                                                                                                                                                          |
| Daytime Population                                   | 5,312     | 23,962             | 44,689                                                                                                                                                                                                                                                                                                                                                                                                                                                                                                                                                                                                                                                                                                                                                                                                                                                                                                                                                                                                                                                                                                                                                                                                                                                                                                                                                                                                                                                                                                                                                                                                                                                                                                                                                                                                                                                                                                                                                                                                                                                                                                                         |
| Households & Income                                  | 1 mi      | 3 mi               | 5 mi                                                                                                                                                                                                                                                                                                                                                                                                                                                                                                                                                                                                                                                                                                                                                                                                                                                                                                                                                                                                                                                                                                                                                                                                                                                                                                                                                                                                                                                                                                                                                                                                                                                                                                                                                                                                                                                                                                                                                                                                                                                                                                                           |
| Total Households                                     | 2,356     | 10,064             | 18,673                                                                                                                                                                                                                                                                                                                                                                                                                                                                                                                                                                                                                                                                                                                                                                                                                                                                                                                                                                                                                                                                                                                                                                                                                                                                                                                                                                                                                                                                                                                                                                                                                                                                                                                                                                                                                                                                                                                                                                                                                                                                                                                         |
| Average Household Size                               | 2.65      | 2.50               | 2.58                                                                                                                                                                                                                                                                                                                                                                                                                                                                                                                                                                                                                                                                                                                                                                                                                                                                                                                                                                                                                                                                                                                                                                                                                                                                                                                                                                                                                                                                                                                                                                                                                                                                                                                                                                                                                                                                                                                                                                                                                                                                                                                           |
| Average Household Income                             | \$58,554  | \$66,731           | \$70,231                                                                                                                                                                                                                                                                                                                                                                                                                                                                                                                                                                                                                                                                                                                                                                                                                                                                                                                                                                                                                                                                                                                                                                                                                                                                                                                                                                                                                                                                                                                                                                                                                                                                                                                                                                                                                                                                                                                                                                                                                                                                                                                       |
| Housing & Value                                      | 1 mi      | 3 mi               | 5 mi                                                                                                                                                                                                                                                                                                                                                                                                                                                                                                                                                                                                                                                                                                                                                                                                                                                                                                                                                                                                                                                                                                                                                                                                                                                                                                                                                                                                                                                                                                                                                                                                                                                                                                                                                                                                                                                                                                                                                                                                                                                                                                                           |
| Owner Occupied Houses                                | 66.5%     | 55.2%              | 56.7%                                                                                                                                                                                                                                                                                                                                                                                                                                                                                                                                                                                                                                                                                                                                                                                                                                                                                                                                                                                                                                                                                                                                                                                                                                                                                                                                                                                                                                                                                                                                                                                                                                                                                                                                                                                                                                                                                                                                                                                                                                                                                                                          |
| Renter Occupied Houses                               | 23.1%     | 23.9%              | 25.8%                                                                                                                                                                                                                                                                                                                                                                                                                                                                                                                                                                                                                                                                                                                                                                                                                                                                                                                                                                                                                                                                                                                                                                                                                                                                                                                                                                                                                                                                                                                                                                                                                                                                                                                                                                                                                                                                                                                                                                                                                                                                                                                          |
| Median Home Value                                    | \$268,964 | \$251,262          | \$255,783                                                                                                                                                                                                                                                                                                                                                                                                                                                                                                                                                                                                                                                                                                                                                                                                                                                                                                                                                                                                                                                                                                                                                                                                                                                                                                                                                                                                                                                                                                                                                                                                                                                                                                                                                                                                                                                                                                                                                                                                                                                                                                                      |
|                                                      |           |                    | A STATE OF THE PARTY OF THE PAR |