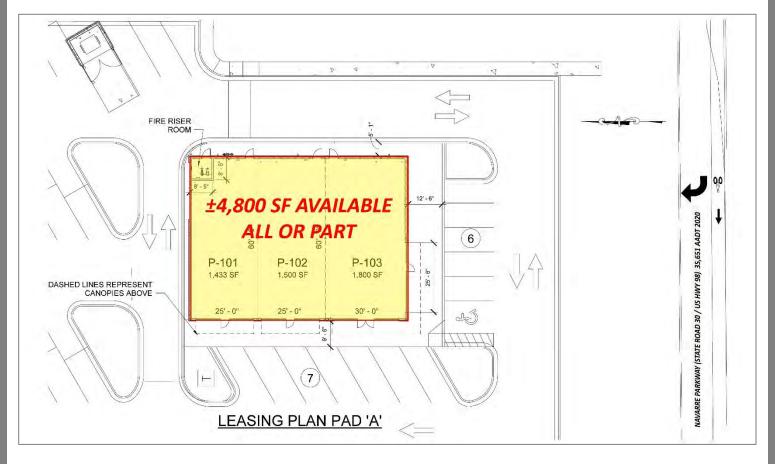

#### SUMMARY INFORMATION

Retail Space: ±1,400-±9,000 SF

Pad Building: ±4,800 SF

**Curb Cuts:** 1 on Highway 98

1 on Rosewood Ave

2020 Traffic Counts: 43,000 VPD on Hwy 98

**Ground Breaking:** August 2021

Commercial Zoning:

**Anchor Tenants:** Publix

\$7.00 PSF NNN Expenses:

Lease Rates:

Inline Spaces: \$34.00 PSF

\$36.00 PSF Pad Bldg: