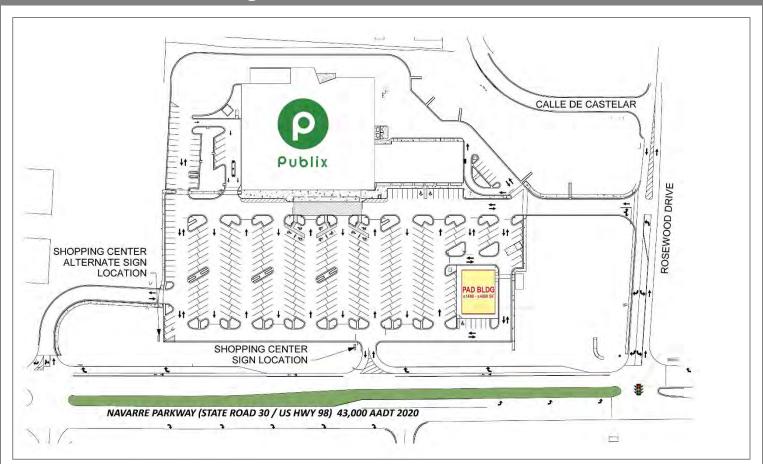

#### SUMMARY INFORMATION

Retail Space: ±1,400-±9,000 SF

Pad Building: ±4,800 SF

**Curb Cuts:** 1 on Highway 98

1 on Rosewood Ave

2020 Traffic Counts: 43,000 VPD on Hwy 98

**Ground Breaking:** August 2021

Commercial Zoning:

**Anchor Tenants:** Publix

\$7.00 PSF NNN Expenses:

Lease Rates:

Inline Spaces: \$34.00 PSF

\$36.00 PSF Pad Bldg: