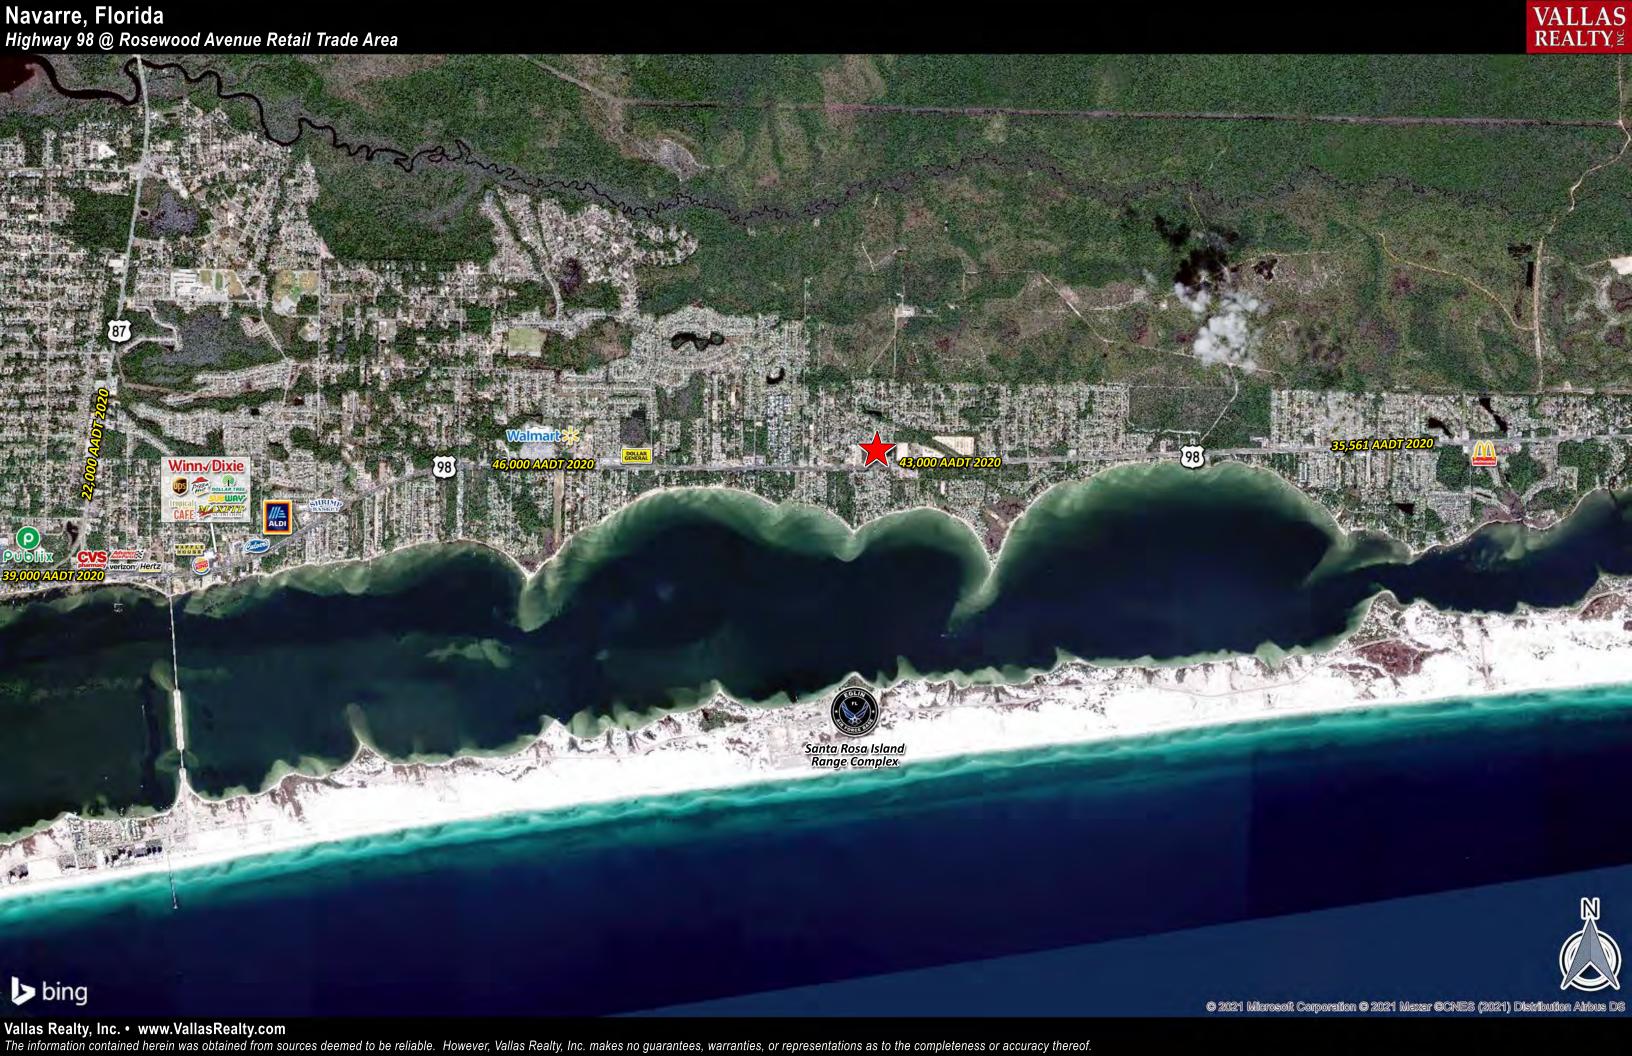

Retail spaces available for lease in new Publix development in Wynnehaven Beach / Navarre, Florida. Located at the signalized intersection of Highway 98 and Rosewood Avenue, traffic

counts at the site are 43,000 as of 2020.

Property has amazing visibility, ease of access and a premium national anchor tenant. Two entrances on Highway 98 (Navarre Parkway), and one entrance from Rosewood Drive provide quick and easy access to the center from Santa Rosa County's most traveled thoroughfare.