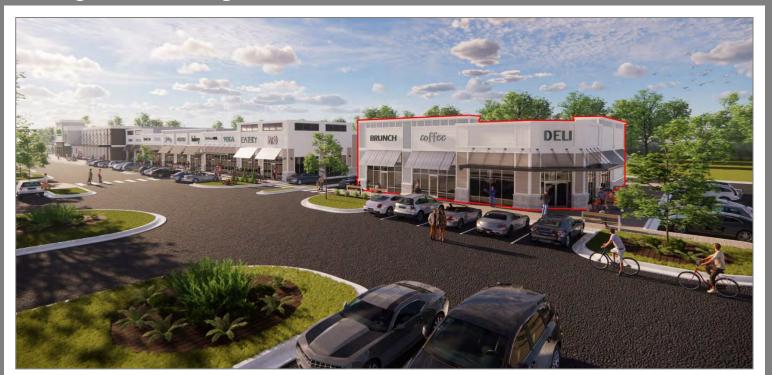

## SPACE FOR LEASE IN NEW PUBLIX CENTER

Under Construction | Magnolia St. at Dogwood Dr. (SR 89) | Milton, Florida

- Shopping Center anchored by Publix,
  with small shop spaces for lease
- Several inline spaces, and two endcap spaces remaining available
- Less than 5 mi from NAS Whiting Field

Join Publix at Merganser Commons at Dogwood Estates in Milton, Florida. Retail spaces available for lease in new Publix development currently under construction. Located at the signalized intersection of Dogwood Drive and Magnolia Street. Traffic counts on Dogwood Drive are 15,000 as of 2020, 9,100 AADT on Willard Norris Road, and 3,000 AADT on Magnolia Street.