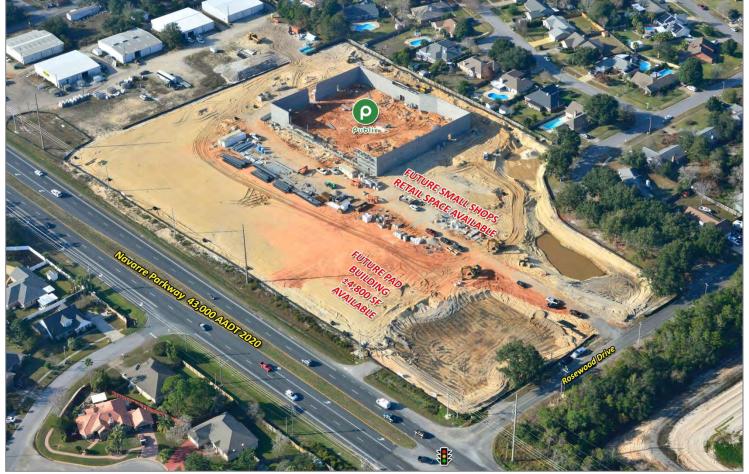

# SPACE FOR LEASE IN NEW PUBLIX CENTER

Under Construction | 10040 Navarre Pkwy (Highway 98) | Wynnehaven, FL

- Shopping Center anchored by Publix,
  with shop spaces available for lease
- Area retailers include Walmart Supercenter,
  Dollar General, McDonald's and many
  other retailers and restaurants
- Also includes lease space in a pad building
- Located at the intersection of Highway 98
  & Rosewood Drive in Navarre, Florida
- Traffic Counts in front of site are 43,000 cars per day as of 2020

Retail spaces available for lease in new Publix development in Wynnehaven Beach / Navarre, Florida. Located at the signalized intersection of Highway 98 and Rosewood Avenue, traffic

counts at the site are 43,000 as of 2020.

Property has amazing visibility, ease of access and a premium national anchor tenant. Two entrances on Highway 98 (Navarre Parkway), and one entrance from Rosewood Drive provide quick and easy access to the center from Santa Rosa County's most traveled thoroughfare.

#### SUMMARY INFORMATION

Retail Space: ±1,400-±9,000 SF

Pad Building: ±4,800 SF

**Curb Cuts:** 1 on Highway 98

1 on Rosewood Ave

2020 Traffic Counts: 43,000 VPD on Hwy 98

**Ground Breaking:** August 2021

Commercial Zoning: