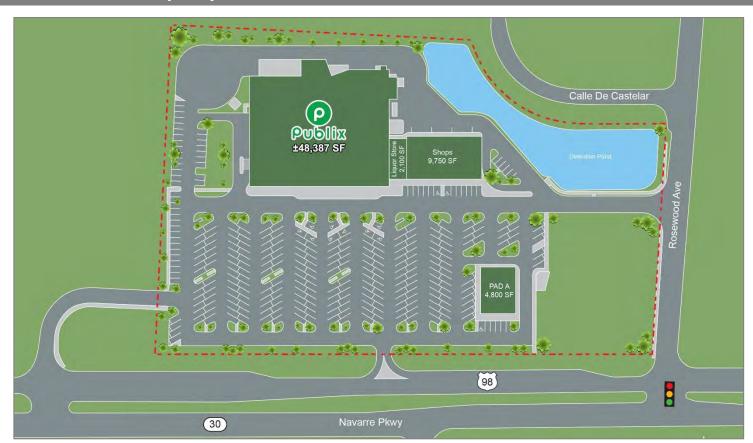

# SPACE FOR LEASE IN NEW PUBLIX CENTER

Under Construction | 10040 Navarre Pkwy (Highway 98) | Wynnehaven, FL

- Shopping Center anchored by Publix,
  with shop spaces available for lease
- Area retailers include Walmart Supercenter,
  Dollar General, McDonald's and many
  other retailers and restaurants
- Also includes lease space in a pad building
- Located at the intersection of Highway 98
  & Rosewood Drive in Navarre, Florida
- Traffic Counts in front of site are 43,000 cars per day as of 2020

Retail spaces available for lease in new Publix development in Wynnehaven Beach / Navarre, Florida. Located at the signalized intersection of Highway 98 and Rosewood Avenue, traffic

counts at the site are 43,000 as of 2020.

Property has amazing visibility, ease of access and a premium national anchor tenant. Two entrances on Highway 98 (Navarre Parkway), and one entrance from Rosewood Drive provide quick and easy access to the center from Santa Rosa County's most traveled thoroughfare.

#### SUMMARY INFORMATION

Retail Space: ±1,400-±9,000 SF

Pad Building: ±4,800 SF

**Curb Cuts:** 1 on Highway 98

1 on Rosewood Ave

2020 Traffic Counts: 43,000 VPD on Hwy 98

**Ground Breaking:** August 2021

Commercial Zoning: