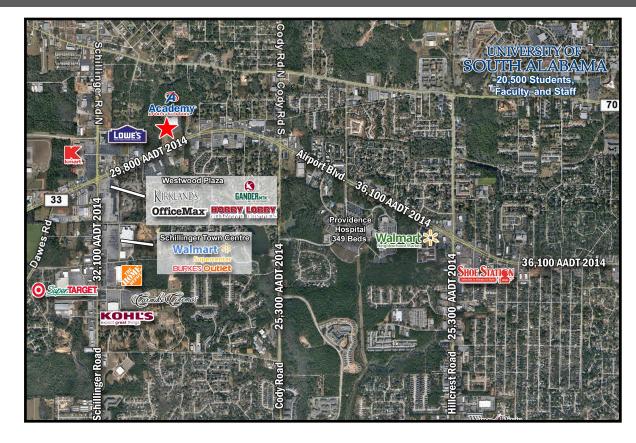

### John P. Vallas, Jr.

2600 Dauphin Street Mobile, Alabama 36606

office: 251.344.1444 cell: 251.751.7223

john@vallasrealty.com www.vallasrealty.com Pie Five, Tropical Smoothie, Great Clips and Wing Stop are the tenants in a fully leased new development on Airport Boulevard. Located on an out parcel of a new Academy Sports & Outdoors, on a portion of Airport Boulevard that sees 29,800 vehicles per day as of 2014. Just east of the intersection of Airport Boulevard and Schillinger Road - the equivalent of Main & Main in West Mobile.