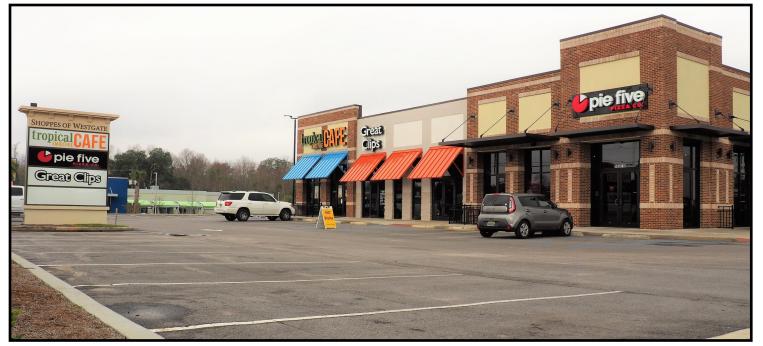

### John P. Vallas, Jr.

2600 Dauphin Street Mobile, Alabama 36606

office: 251.344.1444 cell: 251.751.7223

john@vallasrealty.com www.vallasrealty.com Pie Five, Tropical Smoothie, Great Clips and Wing Stop are the tenants in a fully leased new development on Airport Boulevard. Located on an out parcel of a new Academy Sports & Outdoors, on a portion of Airport Boulevard that sees 29,800 vehicles per day as of 2014. Just east of the intersection of Airport Boulevard and Schillinger Road - the equivalent of Main & Main in West Mobile.

View Facing East Toward Schillinger Road

Although Vallas Realty has obtained this information from sources deemed reliable and believes this information to be correct, no representations or warranties are made as to the accuracy or reliability of this information. Estimations of square footage, size or age are approximate. Prices and terms are subject to prior sale, lease, withdrawal, or change at any time without notice.