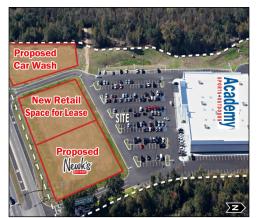

### John P. Vallas, Jr.

2600 Dauphin Street Mobile, Alabama 36606

office: 251.344.1444 cell: 251.751.7223

john@vallasrealty.com www.vallasrealty.com Pie Five, Tropical Smoothie, Great Clips and Wing Stop are the tenants in a fully leased new development on Airport Boulevard. Located on an out parcel of a new Academy Sports & Outdoors, on a portion of Airport Boulevard that sees 29,800 vehicles per day as of 2014. Just east of the intersection of Airport Boulevard and Schillinger Road - the equivalent of Main & Main in West Mobile.